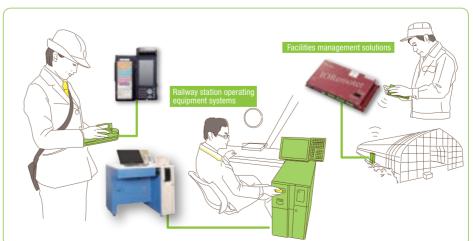

# **Information Equipment Systems Segment**

In the Information Equipment Systems segment, we operate in the two fields of railway station operating equipment and remote monitoring systems, by merging advanced telecommunication technologies and mechatronics.

With regard to railway station operating equipment systems, we develop and manufacture commuter pass issuing machines that quickly became IC card compliant and portable terminal devices for conductors, and provide systems for smooth toll collection and income management system to railway operators.

Our remote monitoring systems greatly contribute to labor saving and maintenance saving of customers through realization of various equipment monitoring and position monitoring, by leveraging cloud computing.