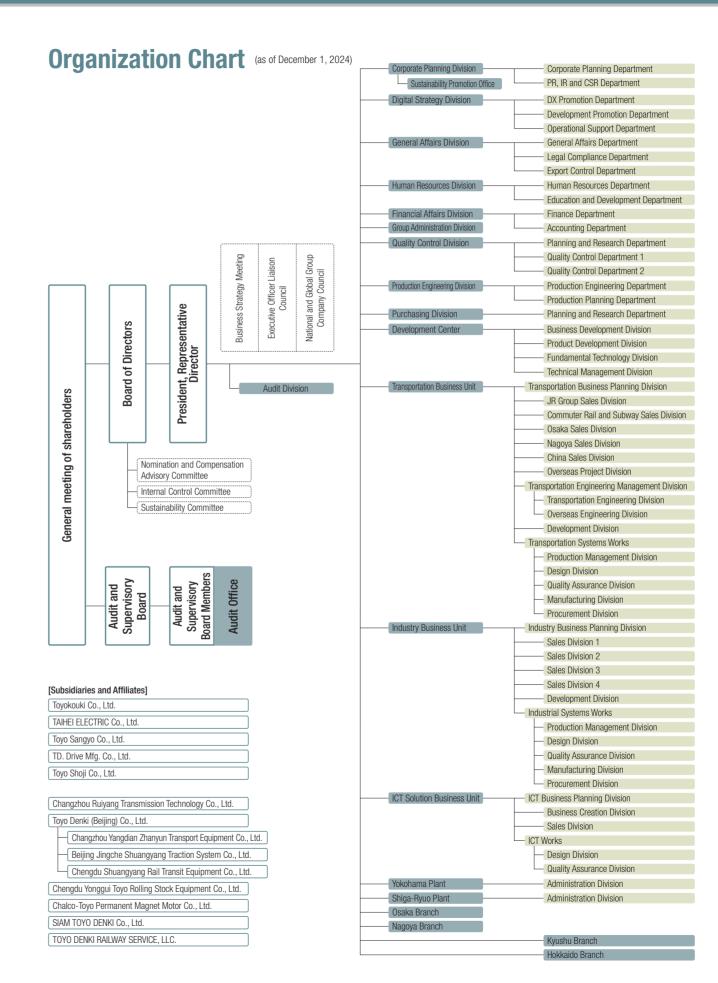

# Company Profile (as of May 31, 2024)

# **Company Profile**

Established

Company Name TOYO DENKI SEIZO K. K.

(TOYO ELECTRIC MFG. CO., LTD.)

June 20, 1918 Capital 4,998,390,000 yen 1,147 (consolidated) Number of Employees

791 (TOYO DENKI SEIZO K.K.)

Head office 1-4-16, Yaesu, Chuo-ku, Tokyo,

103-0028. Japan TEL +81-3-5202-8121 https://www.toyodenki.co.jp/

The Tokyo Stock Exchange, Stock Exchange Listing

Standard Market

Code Number 6505 Number of Shares Authorized 36,000,000 Number of Shares Issued 9.735.000 Number of Shareholders 6.159

Shiga-Ryuo Plant

Hokkaido Branch

Sendai Branch

#### **Subsidiaries and Affiliates**

O Non-consolidated subsidiaries Affiliates accounted for by the equity method Non-consolidated subsidiaries Affiliates not accounted for by the equity method

|          | Transportation Business                                                                                                                                                                                                                                                                                                                                                                                                                                                      | Industry Business                                                                              | ICT Solution<br>Business | Other, net                |
|----------|------------------------------------------------------------------------------------------------------------------------------------------------------------------------------------------------------------------------------------------------------------------------------------------------------------------------------------------------------------------------------------------------------------------------------------------------------------------------------|------------------------------------------------------------------------------------------------|--------------------------|---------------------------|
| Japan    | ○ Toyokouki Co., Ltd. ○ TAIHEI ELECTRIC Co., Ltd.                                                                                                                                                                                                                                                                                                                                                                                                                            | O Toyo Sangyo Co., Ltd. O TD. Drive Mfg. Co., Ltd.                                             |                          | O Toyo Shoji<br>Co., Ltd. |
| Overseas | <ul> <li>Toyo Denki (Beijing) Co., Ltd. (China)</li> <li>Changzhou Yangdian Zhanyun Transport Equipment Co., Ltd. (China)</li> <li>Changzhou Ruiyang Transmission Technology Co., Ltd. (China)</li> <li>Beijing Jingche Shuangyang Traction System Co., Ltd. (China)</li> <li>Chengdu Shuangyang Rail Transit Equipment Co., Ltd. (China)</li> <li>TOYO DENKI RAILWAY SERVICE, LLC (U.S.)</li> <li>Chengdu Yonggui Toyo Rolling Stock Equipment Co., Ltd. (China)</li> </ul> | ■ SIAM TOYO DENKI Co., Ltd. (Thailand)  ▲ Chalco-Toyo Permanent Magnet Motor Co., Ltd. (China) |                          |                           |