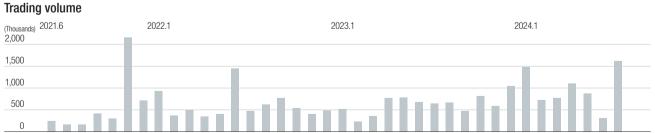

| 270                               | 2.89                   |  |
| Sanshin Co., Ltd.                                              | 270                               | 2.89                   |  |
| The Bank of Yokohama, Ltd.                                     | 207                               | 2.22                   |  |
| Ohkuraya jutaku Inc.                                           | 206                               | 2.20                   |  |
| Tsuneo Homma                                                   | 153                               | 1.64                   |  |

#### Distribution of shares by type of shareholder



(Note) The percentages of total shares held are calculated excluding 406 treasury stocks.

# **Transition of share price**

# Share price





# Disclaimer on the forward-looking statements

Information in this corporate report contains forward-looking statements. Such statements were developed based on the information available at the time when this report was prepared. These forward-looking statements may be largely revised in the future, and the actual outcome could significantly vary from the stated or implied contents of such statements subject to various factors. This report is not intended to solicit investment. Investors are kindly asked to make your investment decision at your own judgment and responsibility. Numbers presented in 100 million yen or million yen are rounded down to the nearest respective unit.

# Company Profile (as of May 31, 2024)

# **Company Profile**

Established

Company Name TOYO DENKI SEIZO K. K.