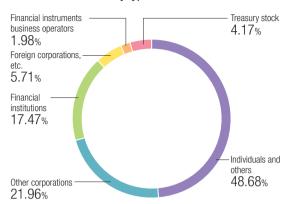

#### Distribution of shares by type of shareholder

(Note) The percentages of total shares held are calculated excluding 406 treasury stocks.