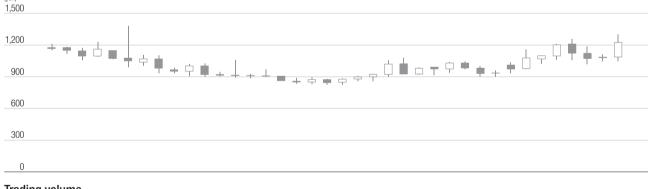

| 270                               | 2.89                   |  |
| Sanshin Co., Ltd.                                              | 270                               | 2.89                   |  |
| The Bank of Yokohama, Ltd.                                     | 207                               | 2.22                   |  |
| Ohkuraya jutaku Inc.                                           | 206                               | 2.20                   |  |
| Tsuneo Homma                                                   | 153                               | 1.64                   |  |

#### Distribution of shares by type of shareholder



(Note) The percentages of total shares held are calculated excluding 406 treasury stocks.

# **Transition of share price**

# Share price





# Disclaimer on the forward-looking statements

Information in this corporate report contains forward-looking statements. Such statements were developed based on the information available at the time when this report was prepared. These forward-looking statements may be largely revised in the future, and the actual outcome could significantly vary from the stated or implied contents of such statements subject to various factors. This report is not intended to solicit investment. Investors are kindly asked to make your investment decision at your own judgment and responsibility. Numbers presented in 100 million yen or million yen are rounded down to the nearest respective unit.

# Company Profile (as of May 31, 2024)

# **Company Profile**

Established

Company Name TOYO DENKI SEIZO K.